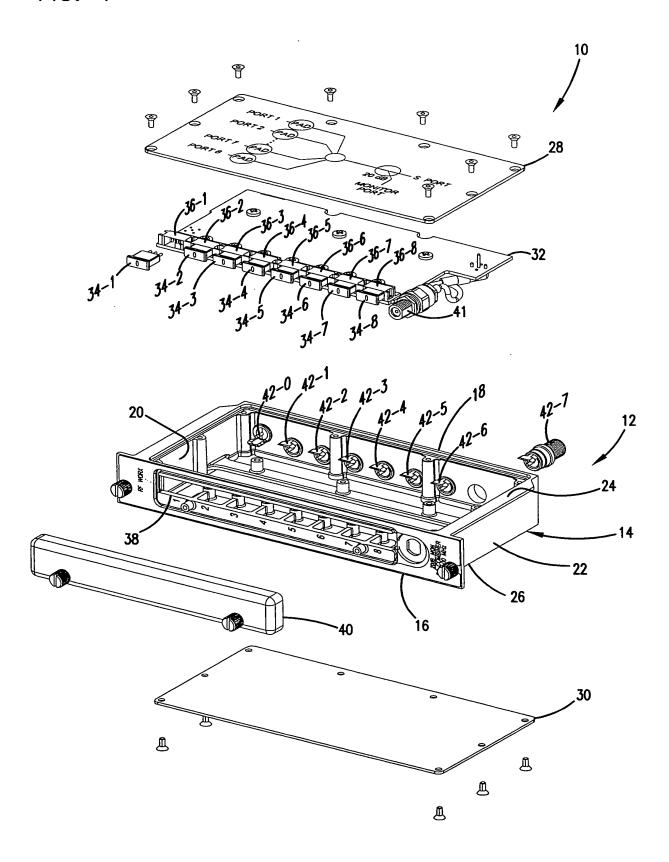

Inventor: LOEFFELHOLZ ET AL.
Docket No.: 2316.1361USC1
Title: PLUG CONNECTOR FOR CABLE TELEVISION NETWORK AND METHOD OF
USE
Attorney Name: KAREN A. FITZSIMMONS
Phone No.: 612.332.5300
Sheet 1 of 16

FIG. 1